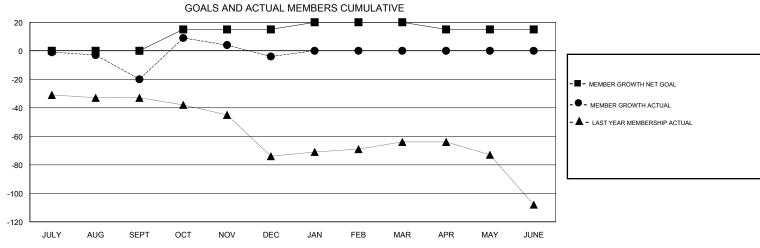

## JOOST PAIJMANS **LOCATION TURKEY GMT CA** Clubs Members RESULTS FOR 2017-2018 RESULTS FOR 2017-2018 NEW CLUB GOAL NEW CLUBS DROPPED CLUBS MEMBER GROWTH NET MEMBER GROWTH DROPPED QUARTER QUARTER GOAL ACTUAL MEMBERS ACTUAL (including transfers) 0 0 0 0 24 JULY/AUG/SEPT JULY/AUG/SEPT 15 40 24 OCT/NOV/DEC

JAN/FEB/MAR

APR/MAY/JUNE

5

-5

0

0

0

0